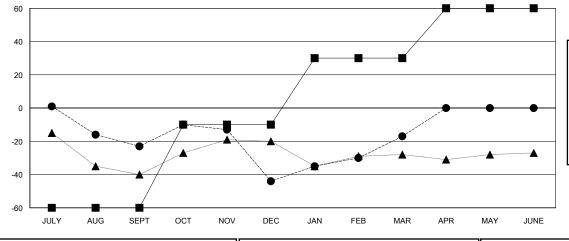

## GOALS AND ACTUAL NEW CLUBS CUMULATIVE

| ■ MEMBER GROWTH NET GOAL          |
|-----------------------------------|
| - ● - MEMBER GROWTH ACTUAL        |
| - ▲ - LAST YEAR MEMBERSHIP ACTUAL |

| DROPPED CLUBS: 0 |     |
|------------------|-----|
| DROPPED MEMBERS  |     |
| DECEASED         | 27  |
| CLUB CANCELLED   | 0   |
| OTHER            | 104 |
| TOTAL            | 131 |