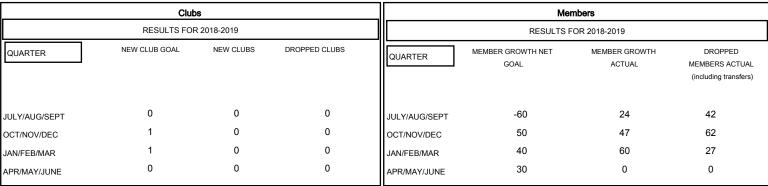

## GOALS AND ACTUAL NEW CLUBS CUMULATIVE

| ■ MEMBER GROWTH NET GOAL          |
|-----------------------------------|
| - ● - MEMBER GROWTH ACTUAL        |
| - ▲ - LAST YEAR MEMBERSHIP ACTUAL |

| DROPPED CLUBS: 0 |     |
|------------------|-----|
| DROPPED MEMBERS  |     |
| DECEASED         | 27  |
| CLUB CANCELLED   | 0   |
| OTHER            | 104 |
| TOTAL            | 131 |